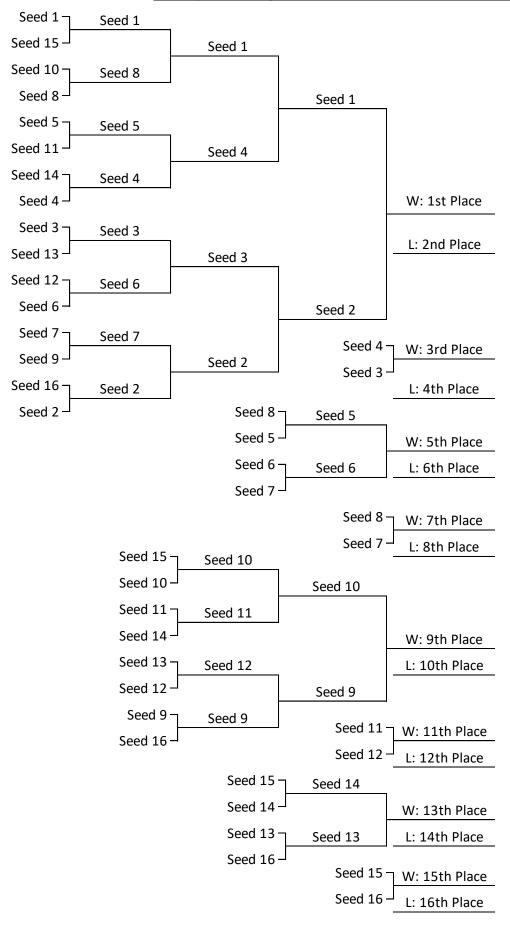

#### Giant RR - Progressive Elimination: 40 players maximum.

Stage 1 - Players will be placed in RR groups of 5 players.

Stage 2 - The top #1 and #2 finishers from each RR group in stage 1 will be placed in Division A, #3 and #4 finishers in Division B, and #5 finisher in Division C. We will then play through a progressive elimination bracket for each division. A progressive elimination bracket is a format that determines the order of finish for all players in the field. All players will continue to advance regardless of the match outcome and all players are guaranteed the same # of matches (7-8) in the event. Please see the sample progressive elimination bracket at the bottom of the entry form for a visual representation.

# Sample Progressive Elimination Bracket