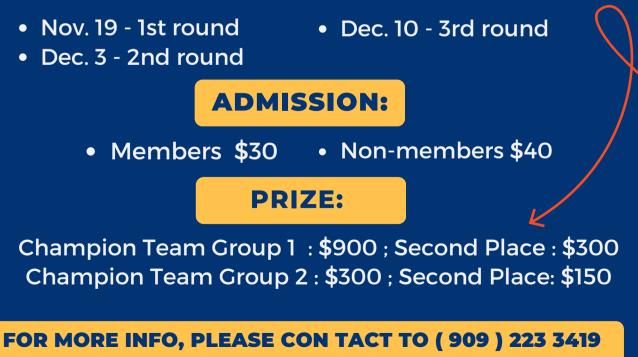

#### ( COPY RIGHT FROM MAJOR LEAGUE TABLE TENNIS )

4-8 teams from the local area are placed into teams based on Snake Draw. 5 players/ Team
Minimum Rating :
1500 for Group 2. Above 2000 for Group 1
No maximum rating
During the regular season, division matches will be held in team local with all 4 teams facing off against each other on every Sunday in Nov & Dec, 2023 ( at 4:00 PM )
Each head to head match will be worth 21 points with each point contributing to overall team standings