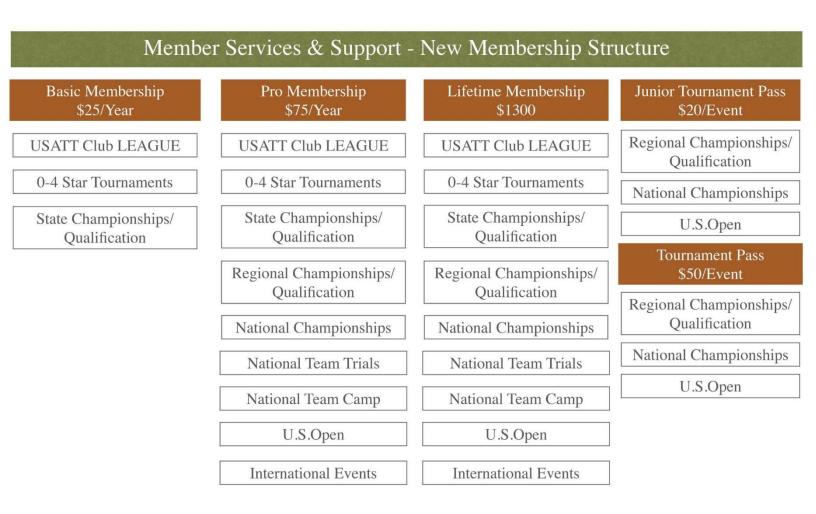

**USATT Membership**: Players must have a currently active USATT membership to play in USATT sanctioned events. Players without a currently active membership at the time of registration must include their USATT registration or renewal fees along with their tournament event fees when submitting payment. Please see USATT membership page for more details on membership options and rates.

# Please include USATT Membership / Tournament Pass Fees, if needed, in total tournament fees shown on page 2, and in total payment submitted to Triangle Badminton and Table Tennis.

Your membership will be submitted to USATT in conjunction with the tournament report submitted by Triangle Badminton and Table Tennis within 2 weeks following the tournament per USATT guidelines.