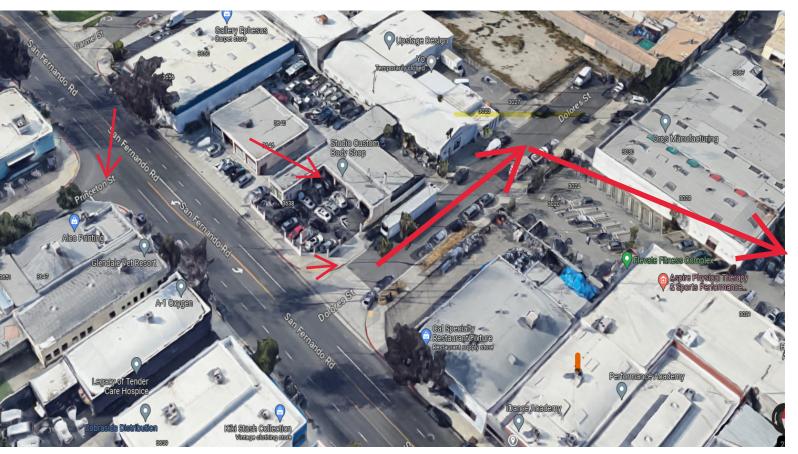

#### Homenetmen ARARAT Open 2024

USATT 2 STAR Sanctioned (1 Day Tournament )

Sunday June 2, 2024

| Voulus already competes                                 | l against so mar                       | ou TT Dlave  | rs and proved th    | at you truly    | aro ovconti                                                         | and Show us what you can do now don't hold back Good Lyckill                                                                                                                                                                                                                                                                                                                                                                                                                                                                                                                                                                                                                                                                                                                                                                                                                                                                                                  |
|---------------------------------------------------------|----------------------------------------|--------------|---------------------|-----------------|---------------------------------------------------------------------|---------------------------------------------------------------------------------------------------------------------------------------------------------------------------------------------------------------------------------------------------------------------------------------------------------------------------------------------------------------------------------------------------------------------------------------------------------------------------------------------------------------------------------------------------------------------------------------------------------------------------------------------------------------------------------------------------------------------------------------------------------------------------------------------------------------------------------------------------------------------------------------------------------------------------------------------------------------|
| You've aireaay competed                                 |                                        |              | -                   | iat you truiy i | are exception                                                       | onal. Show us what you can do now - don't hold back. Good Luck!!!                                                                                                                                                                                                                                                                                                                                                                                                                                                                                                                                                                                                                                                                                                                                                                                                                                                                                             |
| From Norman                                             |                                        | y June 2, 20 |                     | 2010            | 2/4711                                                              | Event Staff: Steven Lee                                                                                                                                                                                                                                                                                                                                                                                                                                                                                                                                                                                                                                                                                                                                                                                                                                                                                                                                       |
| Event Name                                              | Time                                   | Fee          | 1ST                 | 2ND             | 3/4TH ea                                                            |                                                                                                                                                                                                                                                                                                                                                                                                                                                                                                                                                                                                                                                                                                                                                                                                                                                                                                                                                               |
| U-1000-RR (Junior under 16)                             | 9:00 AM                                | \$20.00      | Award               | Award           |                                                                     | Contact Person: Victor V. Shahbazian (818) 634-7245                                                                                                                                                                                                                                                                                                                                                                                                                                                                                                                                                                                                                                                                                                                                                                                                                                                                                                           |
| U-1550-RR                                               | 9:00 AM                                | \$20.00      | Award               | Award           |                                                                     | Umpire: Hrach Javadian (818) 439-9628 (certified)                                                                                                                                                                                                                                                                                                                                                                                                                                                                                                                                                                                                                                                                                                                                                                                                                                                                                                             |
| U-1300-RR                                               | 11:00 AM                               | \$20.00      | Award               | Award           |                                                                     | Referee: Steven Lee                                                                                                                                                                                                                                                                                                                                                                                                                                                                                                                                                                                                                                                                                                                                                                                                                                                                                                                                           |
| U-1900-RR                                               | 11:00 AM                               | \$25.00      | \$125.00            | \$50.00         |                                                                     |                                                                                                                                                                                                                                                                                                                                                                                                                                                                                                                                                                                                                                                                                                                                                                                                                                                                                                                                                               |
| U-3600-DBLS (**)                                        | 12:30 PM                               | \$25.00      | \$150.00            | \$100.00        |                                                                     | Venue: Homenetmen ARARAT Center                                                                                                                                                                                                                                                                                                                                                                                                                                                                                                                                                                                                                                                                                                                                                                                                                                                                                                                               |
| U-2150-RR                                               | 2:30 PM                                | \$25.00      | \$175.00            | \$100.00        | \$50.00                                                             | 3628 N. SAN Fernando RD. Glendale CA 91204                                                                                                                                                                                                                                                                                                                                                                                                                                                                                                                                                                                                                                                                                                                                                                                                                                                                                                                    |
| Open Singles                                            | 4:00 PM                                | \$35.00      | \$500.00            | \$200.00        | \$50.00                                                             | Entrance at Dolores St. Tel: Contact Victor @ (818) 634-7245                                                                                                                                                                                                                                                                                                                                                                                                                                                                                                                                                                                                                                                                                                                                                                                                                                                                                                  |
| U-2350-RR                                               | 5:30 PM                                | \$25.00      | \$200.00            | \$100.00        | \$50.00                                                             | Tournament Equipment:                                                                                                                                                                                                                                                                                                                                                                                                                                                                                                                                                                                                                                                                                                                                                                                                                                                                                                                                         |
| Total Cash Prizes                                       |                                        |              | \$1,150.00          | \$550.00        | \$300.00                                                            | Butterfly Tables, Hardwood Flooring                                                                                                                                                                                                                                                                                                                                                                                                                                                                                                                                                                                                                                                                                                                                                                                                                                                                                                                           |
| Registration Form:                                      |                                        |              |                     |                 |                                                                     | Sponsored by Paddle Palace                                                                                                                                                                                                                                                                                                                                                                                                                                                                                                                                                                                                                                                                                                                                                                                                                                                                                                                                    |
|                                                         | Homenetmen ARARAT Open 2024            |              |                     |                 |                                                                     | White 3 star 40+mm Nittaku Poly Balls                                                                                                                                                                                                                                                                                                                                                                                                                                                                                                                                                                                                                                                                                                                                                                                                                                                                                                                         |
|                                                         |                                        |              |                     |                 |                                                                     | Entry Deadline: Friday May 31, 2024 Entries postmarked after the                                                                                                                                                                                                                                                                                                                                                                                                                                                                                                                                                                                                                                                                                                                                                                                                                                                                                              |
|                                                         | <b>Event Date: S</b>                   | Sunday Jun   | e <b>2, 2024</b>    |                 |                                                                     | date will not be accepted                                                                                                                                                                                                                                                                                                                                                                                                                                                                                                                                                                                                                                                                                                                                                                                                                                                                                                                                     |
| Entry Deadline: Postmarked by Friday May 31,2024        |                                        |              |                     |                 | Space limitation: First 18 entries will be guaranteed in each event |                                                                                                                                                                                                                                                                                                                                                                                                                                                                                                                                                                                                                                                                                                                                                                                                                                                                                                                                                               |
| Full Name:                                              |                                        |              |                     |                 |                                                                     | Release & Waiver: Players must sign this form in order to play                                                                                                                                                                                                                                                                                                                                                                                                                                                                                                                                                                                                                                                                                                                                                                                                                                                                                                |
|                                                         |                                        |              |                     |                 |                                                                     | Registration: Players must check in at least 30 min before their match                                                                                                                                                                                                                                                                                                                                                                                                                                                                                                                                                                                                                                                                                                                                                                                                                                                                                        |
| Address:                                                |                                        |              |                     |                 |                                                                     | Match time is default time.                                                                                                                                                                                                                                                                                                                                                                                                                                                                                                                                                                                                                                                                                                                                                                                                                                                                                                                                   |
|                                                         | State:                                 | -            | Zip Code:           |                 |                                                                     | Withdrawal: \$20 processing fee will be charged to any participant                                                                                                                                                                                                                                                                                                                                                                                                                                                                                                                                                                                                                                                                                                                                                                                                                                                                                            |
| Phone:                                                  |                                        |              | лаle/Female         |                 |                                                                     | who withdraws in writing from the tournament prior to entry deadline                                                                                                                                                                                                                                                                                                                                                                                                                                                                                                                                                                                                                                                                                                                                                                                                                                                                                          |
| USATT Membership #                                      |                                        | Expiration   | · ·                 |                 |                                                                     | who withdraws in writing from the tournament prior to entry deading                                                                                                                                                                                                                                                                                                                                                                                                                                                                                                                                                                                                                                                                                                                                                                                                                                                                                           |
| USATT Membership #                                      |                                        | LAPITATION   | i Date.             |                 |                                                                     | Proof Of Membership: All participants must be current members of                                                                                                                                                                                                                                                                                                                                                                                                                                                                                                                                                                                                                                                                                                                                                                                                                                                                                              |
|                                                         |                                        |              |                     |                 |                                                                     | USATT. Non members or those whose membership has expired, must                                                                                                                                                                                                                                                                                                                                                                                                                                                                                                                                                                                                                                                                                                                                                                                                                                                                                                |
| Rating:                                                 |                                        | Date of Bi   | rth.                |                 |                                                                     | enclose membership fees with their entry form.                                                                                                                                                                                                                                                                                                                                                                                                                                                                                                                                                                                                                                                                                                                                                                                                                                                                                                                |
|                                                         |                                        | Date of bi   | iui.                |                 |                                                                     | rated players may enter any events, but will only advance in Open                                                                                                                                                                                                                                                                                                                                                                                                                                                                                                                                                                                                                                                                                                                                                                                                                                                                                             |
| [5                                                      |                                        |              |                     |                 |                                                                     | Singles                                                                                                                                                                                                                                                                                                                                                                                                                                                                                                                                                                                                                                                                                                                                                                                                                                                                                                                                                       |
| Email:                                                  |                                        |              |                     |                 |                                                                     | S                                                                                                                                                                                                                                                                                                                                                                                                                                                                                                                                                                                                                                                                                                                                                                                                                                                                                                                                                             |
| List of Events:                                         |                                        |              |                     |                 |                                                                     | <b>Policies</b> A- Players may not enter two events with identical start time.                                                                                                                                                                                                                                                                                                                                                                                                                                                                                                                                                                                                                                                                                                                                                                                                                                                                                |
|                                                         |                                        |              |                     |                 |                                                                     |                                                                                                                                                                                                                                                                                                                                                                                                                                                                                                                                                                                                                                                                                                                                                                                                                                                                                                                                                               |
|                                                         |                                        |              |                     |                 |                                                                     | B- Events with insufficient numbers of entries may be cancelled or                                                                                                                                                                                                                                                                                                                                                                                                                                                                                                                                                                                                                                                                                                                                                                                                                                                                                            |
| Club:                                                   |                                        |              |                     |                 |                                                                     | combined at the discretions of the tournament committees                                                                                                                                                                                                                                                                                                                                                                                                                                                                                                                                                                                                                                                                                                                                                                                                                                                                                                      |
|                                                         |                                        |              |                     |                 |                                                                     | C- No Prizes will be awarded for splits, dumps, default losses or no-                                                                                                                                                                                                                                                                                                                                                                                                                                                                                                                                                                                                                                                                                                                                                                                                                                                                                         |
|                                                         | Total Event Fee                        |              |                     |                 |                                                                     | shows                                                                                                                                                                                                                                                                                                                                                                                                                                                                                                                                                                                                                                                                                                                                                                                                                                                                                                                                                         |
|                                                         | Administration I                       |              |                     | \$10            |                                                                     | D- Players will be conducted under the ITTF Rules                                                                                                                                                                                                                                                                                                                                                                                                                                                                                                                                                                                                                                                                                                                                                                                                                                                                                                             |
|                                                         | USATT Member                           | ship Fee     |                     |                 |                                                                     | E- USATT dress code will be enforced                                                                                                                                                                                                                                                                                                                                                                                                                                                                                                                                                                                                                                                                                                                                                                                                                                                                                                                          |
|                                                         | Basic \$25                             |              |                     |                 |                                                                     | F- All referee decisions are final                                                                                                                                                                                                                                                                                                                                                                                                                                                                                                                                                                                                                                                                                                                                                                                                                                                                                                                            |
|                                                         | Pro \$75                               |              |                     |                 |                                                                     | G-ITTF racket testing rule will be enforced                                                                                                                                                                                                                                                                                                                                                                                                                                                                                                                                                                                                                                                                                                                                                                                                                                                                                                                   |
|                                                         | Lifetime \$1,300                       |              |                     |                 |                                                                     | H- ITTF or USATT approved equipment must be used                                                                                                                                                                                                                                                                                                                                                                                                                                                                                                                                                                                                                                                                                                                                                                                                                                                                                                              |
|                                                         | Optional USATT                         | Donation     |                     |                 |                                                                     | I -3600 DBL MAX Rating for a player is 2200 (**)                                                                                                                                                                                                                                                                                                                                                                                                                                                                                                                                                                                                                                                                                                                                                                                                                                                                                                              |
|                                                         | T - 1 - 1                              |              |                     |                 |                                                                     | 1-3000 DBL WAX Ruting for a player is 2200 ( )                                                                                                                                                                                                                                                                                                                                                                                                                                                                                                                                                                                                                                                                                                                                                                                                                                                                                                                |
|                                                         | Total                                  |              |                     |                 |                                                                     | J- One or two players may advance from each RR group to playoffs                                                                                                                                                                                                                                                                                                                                                                                                                                                                                                                                                                                                                                                                                                                                                                                                                                                                                              |
| Pavment Make Checks Pav                                 |                                        | netmen AR    | ARAT                |                 | 3347                                                                |                                                                                                                                                                                                                                                                                                                                                                                                                                                                                                                                                                                                                                                                                                                                                                                                                                                                                                                                                               |
|                                                         | yable to: Homer                        | netmen AR    | ARAT                |                 | 3347                                                                | J- One or two players may advance from each RR group to playoffs                                                                                                                                                                                                                                                                                                                                                                                                                                                                                                                                                                                                                                                                                                                                                                                                                                                                                              |
|                                                         | yable to: Homer                        | netmen AR    | ARAT                |                 | 3347                                                                | J- One or two players may advance from each RR group to playoffs  Players Waiver/Release: By entering the tournament, I full                                                                                                                                                                                                                                                                                                                                                                                                                                                                                                                                                                                                                                                                                                                                                                                                                                  |
| Payment Make Checks Pay<br>N. San Fernando Rd. Los Ange | yable to: Homer                        | netmen AR    | ARAT                |                 | 3347                                                                | J- One or two players may advance from each RR group to playoffs  Players Waiver/Release: By entering the tournament, I full understand that table tennis activities involve risks and dangers of                                                                                                                                                                                                                                                                                                                                                                                                                                                                                                                                                                                                                                                                                                                                                             |
|                                                         | yable to: Homer                        | netmen AR    | ARAT                |                 | 3347                                                                | J- One or two players may advance from each RR group to playoffs  Players Waiver/Release: By entering the tournament, I full understand that table tennis activities involve risks and dangers of serious bodily injury and I full accept and assume all such risks and                                                                                                                                                                                                                                                                                                                                                                                                                                                                                                                                                                                                                                                                                       |
|                                                         | yable to: Homer                        | netmen AR    | ARAT                |                 | 3347                                                                | J- One or two players may advance from each RR group to playoffs  Players Waiver/Release: By entering the tournament, I full understand that table tennis activities involve risks and dangers of serious bodily injury and I full accept and assume all such risks and assume all such risks and all responsibilities for losses, costs, and damages I and/or my minor child incur as a result of my participation                                                                                                                                                                                                                                                                                                                                                                                                                                                                                                                                           |
|                                                         | yable to: Homer                        | netmen AR    | ARAT                |                 | 3347                                                                | J- One or two players may advance from each RR group to playoffs Players Waiver/Release: By entering the tournament, I full understand that table tennis activities involve risks and dangers of serious bodily injury and I full accept and assume all such risks and assume all such risks and dassume all such risks and damages I and/or my minor child incur as a result of my participation in the activity. I agree to indemnify and hold harmless to USATT, all                                                                                                                                                                                                                                                                                                                                                                                                                                                                                       |
|                                                         | yable to: Homer                        | netmen AR    | ARAT                |                 | 3347                                                                | J- One or two players may advance from each RR group to playoffs Players Waiver/Release: By entering the tournament, I full understand that table tennis activities involve risks and dangers of serious bodily injury and I full accept and assume all such risks and assume all such risks and all responsibilities for losses, costs, and damages I and/or my minor child incur as a result of my participation in the activity. I agree to indemnify and hold harmless to USATT, all individuals, organizations and sponsors involved in this event.                                                                                                                                                                                                                                                                                                                                                                                                      |
| Payment Make Checks Pay<br>N. San Fernando Rd. Los Ange | yable to: Homer                        | netmen AR    | ARAT                |                 | 3347                                                                | J- One or two players may advance from each RR group to playoffs Players Waiver/Release: By entering the tournament, I full understand that table tennis activities involve risks and dangers of serious bodily injury and I full accept and assume all such risks and assume all such risks and all responsibilities for losses, costs, and damages I and/or my minor child incur as a result of my participation in the activity. I agree to indemnify and hold harmless to USATT, all individuals, organizations and sponsors involved in this event. damages I and/or my minor child incur as a result of my participation                                                                                                                                                                                                                                                                                                                                |
|                                                         | yable to: Homer                        | netmen AR    | ARAT                |                 | 3347                                                                | J- One or two players may advance from each RR group to playoffs Players Waiver/Release: By entering the tournament, I full understand that table tennis activities involve risks and dangers of serious bodily injury and I full accept and assume all such risks and assume all such risks and all responsibilities for losses, costs, and damages I and/or my minor child incur as a result of my participation in the activity. I agree to indemnify and hold harmless to USATT, all individuals, organizations and sponsors involved in this event. damages I and/or my minor child incur as a result of my participation in the activity. I agree to indemnify and hold harmless to USATT, all                                                                                                                                                                                                                                                          |
|                                                         | yable to: Homer                        | netmen AR    | ARAT                |                 | 3347                                                                | J- One or two players may advance from each RR group to playoffs Players Waiver/Release: By entering the tournament, I full understand that table tennis activities involve risks and dangers of serious bodily injury and I full accept and assume all such risks and assume all such risks and all responsibilities for losses, costs, and damages I and/or my minor child incur as a result of my participation in the activity. I agree to indemnify and hold harmless to USATT, all individuals, organizations and sponsors involved in this event. damages I and/or my minor child incur as a result of my participation in the activity. I agree to indemnify and hold harmless to USATT, all individuals, organizations and sponsors involved in this event.                                                                                                                                                                                          |
|                                                         | yable to: Homei<br>eles, CA 90065      | netmen AR    | ARAT                |                 | 3347                                                                | J- One or two players may advance from each RR group to playoffs Players Waiver/Release: By entering the tournament, I full understand that table tennis activities involve risks and dangers of serious bodily injury and I full accept and assume all such risks and assume all such risks and all responsibilities for losses, costs, and damages I and/or my minor child incur as a result of my participation in the activity. I agree to indemnify and hold harmless to USATT, all individuals, organizations and sponsors involved in this event. damages I and/or my minor child incur as a result of my participation in the activity. I agree to indemnify and hold harmless to USATT, all                                                                                                                                                                                                                                                          |
| N. San Fernando Rd. Los Ange                            | yable to: Homei<br>eles, CA 90065      | ponsors      | ARAT  Donation (\$) |                 | 3347                                                                | J- One or two players may advance from each RR group to playoffs  Players Waiver/Release: By entering the tournament, I full understand that table tennis activities involve risks and dangers of serious bodily injury and I full accept and assume all such risks and assume all such risks and all responsibilities for losses, costs, and damages I and/or my minor child incur as a result of my participation in the activity. I agree to indemnify and hold harmless to USATT, all individuals, organizations and sponsors involved in this event. damages I and/or my minor child incur as a result of my participation in the activity. I agree to indemnify and hold harmless to USATT, all individuals, organizations and sponsors involved in this event.  **** We are following LA County Public Health Officials Policy during the event ****                                                                                                   |
| N. San Fernando Rd. Los Ange                            | yable to: Homei<br>eles, CA 90065<br>S | ponsors      |                     |                 | 3347                                                                | J- One or two players may advance from each RR group to playoffs Players Waiver/Release: By entering the tournament, I full understand that table tennis activities involve risks and dangers of serious bodily injury and I full accept and assume all such risks and assume all such risks and all responsibilities for losses, costs, and damages I and/or my minor child incur as a result of my participation in the activity. I agree to indemnify and hold harmless to USATT, all individuals, organizations and sponsors involved in this event. damages I and/or my minor child incur as a result of my participation in the activity. I agree to indemnify and hold harmless to USATT, all individuals, organizations and sponsors involved in this event.                                                                                                                                                                                          |
| N. San Fernando Rd. Los Ange                            | yable to: Homei<br>eles, CA 90065<br>S | ponsors      |                     |                 | 3347                                                                | J- One or two players may advance from each RR group to playoffs  Players Waiver/Release: By entering the tournament, I full understand that table tennis activities involve risks and dangers of serious bodily injury and I full accept and assume all such risks and assume all such risks and all responsibilities for losses, costs, and damages I and/or my minor child incur as a result of my participation in the activity. I agree to indemnify and hold harmless to USATT, all individuals, organizations and sponsors involved in this event. damages I and/or my minor child incur as a result of my participation in the activity. I agree to indemnify and hold harmless to USATT, all individuals, organizations and sponsors involved in this event.  **** We are following LA County Public Health Officials Policy during the event ****                                                                                                   |
| N. San Fernando Rd. Los Ange                            | yable to: Homei<br>eles, CA 90065<br>S | ponsors      |                     |                 | 3347                                                                | J- One or two players may advance from each RR group to playoffs  Players Waiver/Release: By entering the tournament, I full understand that table tennis activities involve risks and dangers of serious bodily injury and I full accept and assume all such risks and assume all such risks and all responsibilities for losses, costs, and damages I and/or my minor child incur as a result of my participation in the activity. I agree to indemnify and hold harmless to USATT, all individuals, organizations and sponsors involved in this event. damages I and/or my minor child incur as a result of my participation in the activity. I agree to indemnify and hold harmless to USATT, all individuals, organizations and sponsors involved in this event.  **** We are following LA County Public Health Officials Policy during the event ****  I agree to abide by the rules of the USATT and decisions of the                                  |
| N. San Fernando Rd. Los Ange                            | yable to: Homei<br>eles, CA 90065<br>S | ponsors      |                     |                 | 3347                                                                | J- One or two players may advance from each RR group to playoffs  Players Waiver/Release: By entering the tournament, I full understand that table tennis activities involve risks and dangers of serious bodily injury and I full accept and assume all such risks and assume all such risks and all responsibilities for losses, costs, and damages I and/or my minor child incur as a result of my participation in the activity. I agree to indemnify and hold harmless to USATT, all individuals, organizations and sponsors involved in this event. damages I and/or my minor child incur as a result of my participation in the activity. I agree to indemnify and hold harmless to USATT, all individuals, organizations and sponsors involved in this event.  **** We are following LA County Public Health Officials Policy during the event ****  I agree to abide by the rules of the USATT and decisions of the                                  |
| N. San Fernando Rd. Los Ange                            | yable to: Homei<br>eles, CA 90065<br>S | ponsors      |                     |                 | 3347                                                                | J- One or two players may advance from each RR group to playoffs  Players Waiver/Release: By entering the tournament, I full understand that table tennis activities involve risks and dangers of serious bodily injury and I full accept and assume all such risks and assume all such risks and all responsibilities for losses, costs, and damages I and/or my minor child incur as a result of my participation in the activity. I agree to indemnify and hold harmless to USATT, all individuals, organizations and sponsors involved in this event. damages I and/or my minor child incur as a result of my participation in the activity. I agree to indemnify and hold harmless to USATT, all individuals, organizations and sponsors involved in this event.  **** We are following LA County Public Health Officials Policy during the event ****  I agree to abide by the rules of the USATT and decisions of the tournament officials  Signature: |
| N. San Fernando Rd. Los Ange                            | yable to: Homei<br>eles, CA 90065<br>S | ponsors      |                     |                 | 3347                                                                | J- One or two players may advance from each RR group to playoffs  Players Waiver/Release: By entering the tournament, I full understand that table tennis activities involve risks and dangers of serious bodily injury and I full accept and assume all such risks and assume all such risks and all responsibilities for losses, costs, and damages I and/or my minor child incur as a result of my participation in the activity. I agree to indemnify and hold harmless to USATT, all individuals, organizations and sponsors involved in this event. damages I and/or my minor child incur as a result of my participation in the activity. I agree to indemnify and hold harmless to USATT, all individuals, organizations and sponsors involved in this event.  **** We are following LA County Public Health Officials Policy during the event ****  I agree to abide by the rules of the USATT and decisions of the tournament officials             |